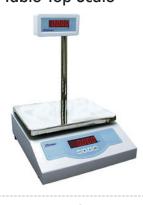

# Table Top Scale

- High resolution up to 30,000 counts
- Easy to read (0.6") High bright RED LED display.
- Built-in-rechargeable battery continues
- Pole Display available for customer
- Piece counting function available.
- Environmentally protected Load Cell.
- Rust Proof Stainless Steel Platter.