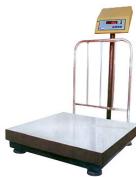

## Platform Scale

- Advanced Micro-controller based design
- **Bright LED display**

- Totalization

- Statistics

- Piece counting facility
- Audio-Visual overload indication
- International quality standard load cell
- Power saving mode
- Auto zero tracking
- Memory facility

#### **Optional Accessories:**

- Battery Back-up
- Parallel display
- Stainless steel top
- RS 232C Interface port