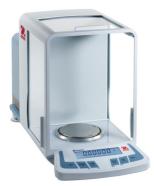

## **Analytical Scale**

- Best weighing performance in its price class
- . SmarText™ Software guides users through application use and balance setup
- Advanced AutoCal™ dual mass internal calibration
- Parts Counting with Automatic Sample Recalibration - Weighing
- Percent Weighing
- Checkweighing
- Gross/Net/Tare Weighing
- High Point - Totalization
- Statistics
- Pipette Calibration